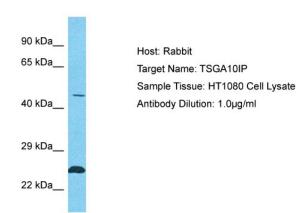

## **Product images:**

Host: Rabbit

Target Name: TSGA10IP

Sample Type: HT1080 Whole Cell lysates

Antibody Dilution: 1.0ug/ml