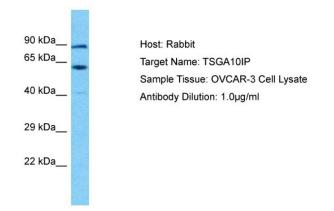

## **Product images:**

Host: Rabbit Target Name: TSGA10IP Sample Tissue: Human OVCAR-3 Whole Cell Antibody Dilution: 1ug/ml

This product is to be used for laboratory only. Not for diagnostic or therapeutic use. ©2025 OriGene Technologies, Inc., 9620 Medical Center Drive, Ste 200, Rockville, MD 20850, US