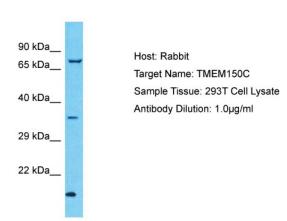

## **Product images:**

Host: Rabbit

Target Name: TMEM150C

Sample Tissue: Human 293T Whole Cell

Antibody Dilution: 1ug/ml