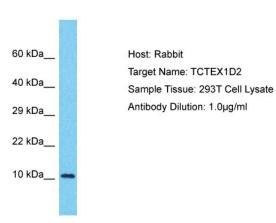

# **Product images:**

Host: Rabbit

Target Name: TCTEX1D2

Sample Tissue: Human 293T Whole Cell

Antibody Dilution: 1ug/ml