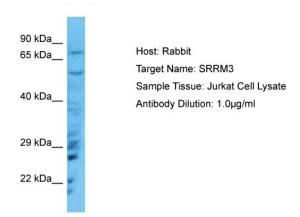

## **Product images:**

Host: Rabbit

Target Name: SRRM3

Sample Type: Jurkat Whole Cell lysates

Antibody Dilution: 1.0ug/ml