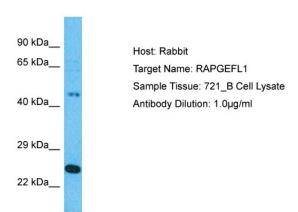

## **Product images:**

Host: Rabbit

Target Name: RAPGEFL1

Sample Type: 721\_B Whole Cell lysates

Antibody Dilution: 1.0ug/ml