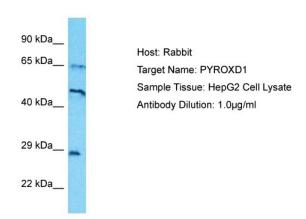

## **Product images:**

Host: Rabbit

Target Name: PYROXD1

Sample Tissue: Human HepG2 Whole Cell

Antibody Dilution: 1ug/ml