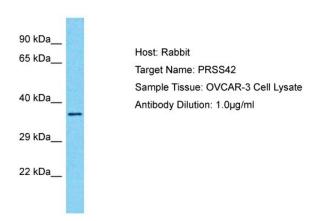

## **Product images:**

Host: Rabbit Target Name: PRSS42

Sample Tissue: Human OVCAR-3 Whole Cell

Antibody Dilution: 1ug/ml