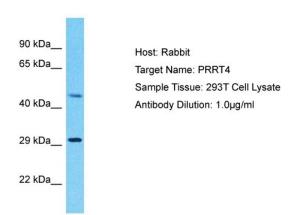

## **Product images:**

Host: Rabbit Target Name: PRRT4

Sample Tissue: Human 293T Whole Cell

Antibody Dilution: 1ug/ml