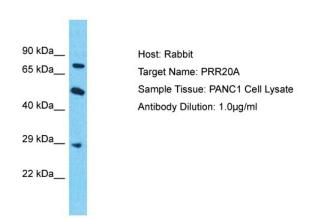

# **Product images:**

Host: Rabbit

Target Name: PRR20A

Sample Tissue: Human PANC1 Whole Cell

Antibody Dilution: 1ug/ml