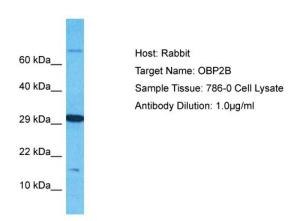

## **Product images:**

Host: Rabbit

Target Name: OBP2B

Sample Type: 786-0 Whole Cell lysates

Antibody Dilution: 1.0ug/ml