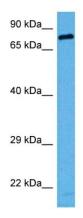

## **Product images:**

Host: Rabbit Target Name: SP1

Sample Type: A549 Whole Cell lysates

Antibody Dilution: 1.0ug/ml

Host: Rabbit Target Name: Sp1

Sample Type: Mouse Liver Lysate Antibody Dilution: 1.0µg/ml