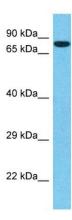

## **Product images:**

Host: Rabbit Target Name: SP1

Sample Type: A549 Whole Cell lysates

Antibody Dilution: 1.0ug/ml

Host: Rabbit Target Name: Sp1

Sample Type: Mouse Liver Lysate Antibody Dilution: 1.0µg/ml