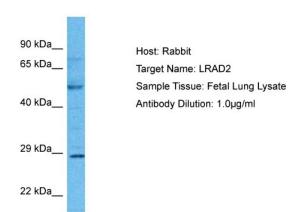

## **Product images:**

WB Suggested Anti-LRAD2 antibody Titration: 1

ug/mL

Sample Type: Human Fetal Lung