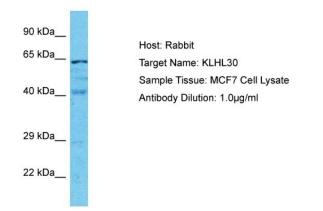

## **Product images:**

Host: Rabbit Target Name: KLHL30 Sample Type: MCF7 Whole Cell lysates Antibody Dilution: 1.0ug/ml

This product is to be used for laboratory only. Not for diagnostic or therapeutic use. ©2025 OriGene Technologies, Inc., 9620 Medical Center Drive, Ste 200, Rockville, MD 20850, US