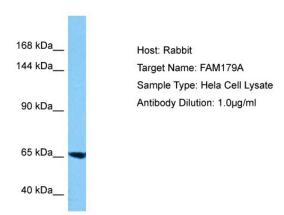

## **Product images:**

Host: Rabbit

Target Name: FAM179A

Sample Tissue: Human Hela Whole Cell lysates

Antibody Dilution: 3ug/ml