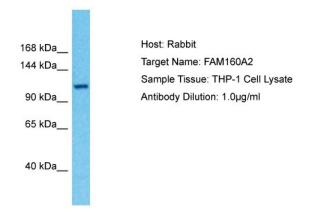

### **Product images:**

Host: Rabbit Target Name: FAM160A2 Sample Type: THP-1 Whole Cell lysates Antibody Dilution: 1.0ug/ml

This product is to be used for laboratory only. Not for diagnostic or therapeutic use. ©2022 OriGene Technologies, Inc., 9620 Medical Center Drive, Ste 200, Rockville, MD 20850, US