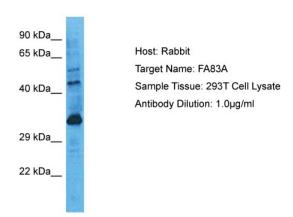

## **Product images:**

WB Suggested Anti-FA83A antibody Titration: 1

ug/mL

Sample Type: Human 293T Whole Cell