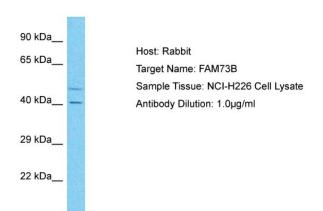

# **Product images:**

Host: Rabbit

Target Name: FAM73B

Sample Type: NCI-H226 Whole cell lysates

Antibody Dilution: 1.0ug/ml