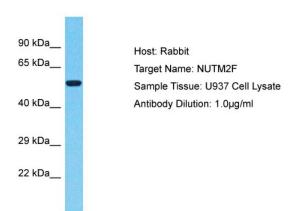

## **Product images:**

Host: Rabbit

Target Name: NUTM2F

Sample Type: U937 Whole cell lysates

Antibody Dilution: 1.0ug/ml