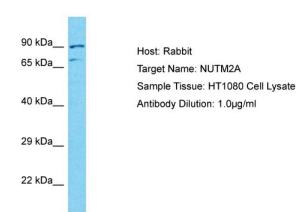

## **Product images:**

Host: Rabbit

Target Name: NUTM2A

Sample Tissue: Human HT1080 Whole Cell

Antibody Dilution: 1ug/ml