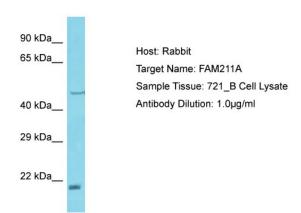

# **Product images:**

Host: Rabbit

Target Name: FAM211A

Sample Type: 721\_B Whole Cell lysates

Antibody Dilution: 1.0ug/ml