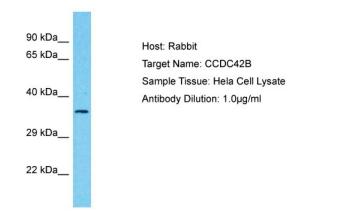

## **Product images:**

Host: Rabbit Target Name: CCDC42B Sample Type: Hela Whole Cell lysates Antibody Dilution: 1.0ug/ml

This product is to be used for laboratory only. Not for diagnostic or therapeutic use. ©2022 OriGene Technologies, Inc., 9620 Medical Center Drive, Ste 200, Rockville, MD 20850, US