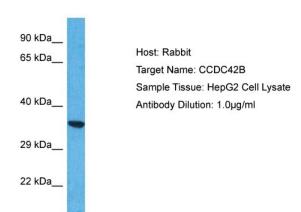

# **Product images:**

Host: Rabbit

Target Name: CCDC42B

Sample Type: HepG2 Whole Cell lysates

Antibody Dilution: 1.0ug/ml