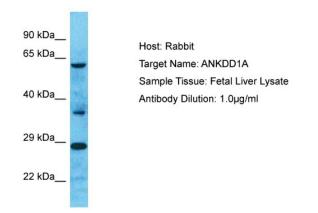

## **Product images:**

Host: Rabbit Target Name: ANKDD1A Sample Type: Fetal Liver lysates Antibody Dilution: 1.0ug/ml

This product is to be used for laboratory only. Not for diagnostic or therapeutic use. ©2025 OriGene Technologies, Inc., 9620 Medical Center Drive, Ste 200, Rockville, MD 20850, US