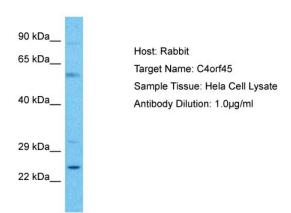

# **Product images:**

Host: Rabbit

Target Name: C4orf45

Sample Type: Hela Whole Cell lysates

Antibody Dilution: 1.0ug/ml