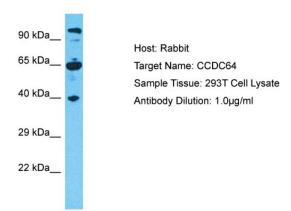

# **Product images:**

Host: Rabbit

Target Name: CCDC64

Sample Type: 293T Whole Cell lysates

Antibody Dilution: 1.0ug/ml