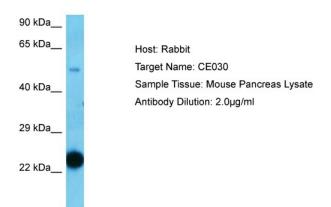

**Stability:** Shelf life: one year from despatch.

Predicted Protein Size: 22 kDa

Gene Name: DNA segment, Chr 1, ERATO Doi 622, expressed

**Database Link:** XP 006529815.1

Entrez Gene 52392 Mouse

Q8VEB3

**Synonyms:** Al987691; AW047450

## **Product images:**

Host: Rabbit Target Name: CE030

Sample Type: Mouse Pancreas Antibody Dilution: 1.0ug/ml