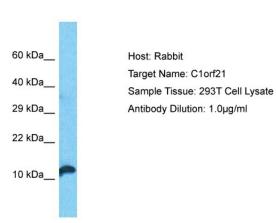

## **Product images:**

Host: Rabbit

Target Name: C1orf21

Sample Type: 293T Whole Cell lysates

Antibody Dilution: 1.0ug/ml