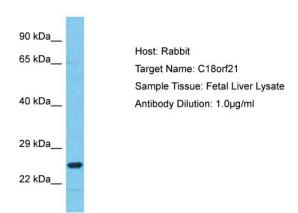

## **Product images:**

Host: Rabbit

Target Name: C18orf21

Sample Type: Fetal Liver lysates Antibody Dilution: 1.0ug/ml