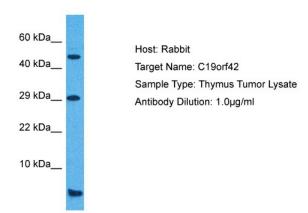

# **Product images:**

Host: Rabbit

Target Name: C19ORF42

Sample Tissue: Human Thymus Tumor lysates

Antibody Dilution: 1ug/ml