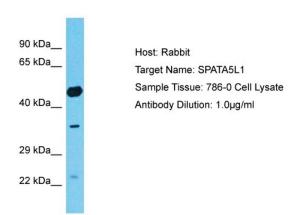

## **Product images:**

Host: Rabbit

Target Name: SPATA5L1

Sample Type: 786-0 Whole Cell lysates

Antibody Dilution: 1.0ug/ml