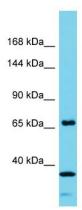

## **Product images:**

Host: Rabbit Target Name: ANKRD62 Sample Type: Fetal Heart lysates Antibody Dilution: 1.0ug/ml

This product is to be used for laboratory only. Not for diagnostic or therapeutic use. ©2022 OriGene Technologies, Inc., 9620 Medical Center Drive, Ste 200, Rockville, MD 20850, US