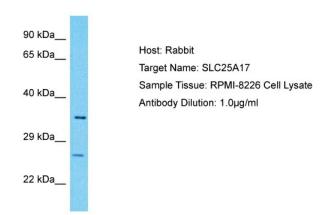

## **Product images:**

Host: Rabbit

Target Name: SLC25A17

Sample Type: RPMI-8226 Whole Cell lysates

Antibody Dilution: 1.0ug/ml