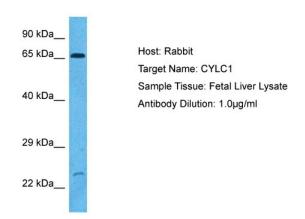

# **Product images:**

WB Suggested Anti-CYLC1 antibody Titration: 1

ug/mL

Sample Type: Human Fetal Liver