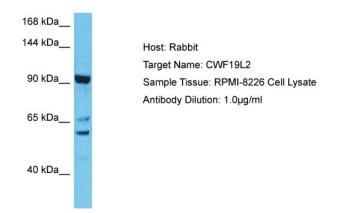

## **Product images:**

Host: Rabbit Target Name: CWF19L2 Sample Type: RPMI-8226 Whole Cell lysates Antibody Dilution: 1.0ug/ml

This product is to be used for laboratory only. Not for diagnostic or therapeutic use. ©2024 OriGene Technologies, Inc., 9620 Medical Center Drive, Ste 200, Rockville, MD 20850, US