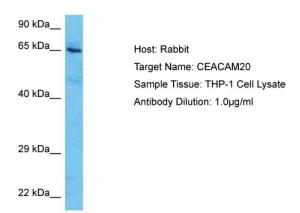

**Stability:** Shelf life: one year from despatch.

**Predicted Protein Size:** 64kDa

Gene Name: carcinoembryonic antigen related cell adhesion molecule 20

Database Link: NP 001096070

Entrez Gene 125931 Human

## **Product images:**

Host: Rabbit

Target Name: CEACAM20

Sample Type: THP-1 Whole Cell lysates

Antibody Dilution: 1.0ug/ml