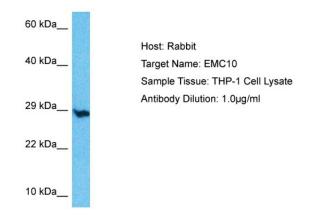

## **Product images:**

Host: Rabbit Target Name: EMC10 Sample Type: THP-1 Whole Cell lysates Antibody Dilution: 1.0ug/ml

This product is to be used for laboratory only. Not for diagnostic or therapeutic use. ©2024 OriGene Technologies, Inc., 9620 Medical Center Drive, Ste 200, Rockville, MD 20850, US