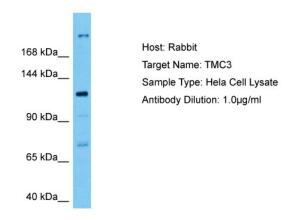

## **Product images:**

Host: Rabbit Target Name: TMC3 Sample Tissue: Human Hela Whole Cell lysates Antibody Dilution: 3ug/ml

This product is to be used for laboratory only. Not for diagnostic or therapeutic use. ©2022 OriGene Technologies, Inc., 9620 Medical Center Drive, Ste 200, Rockville, MD 20850, US