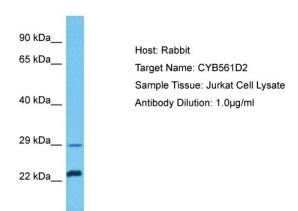

## **Product images:**

Host: Rabbit

Target Name: CYB561D2

Sample Type: Jurkat Whole Cell lysates

Antibody Dilution: 1.0ug/ml