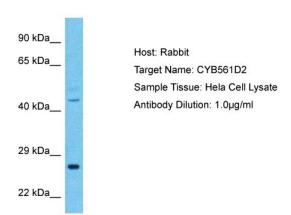

## **Product images:**

Host: Rabbit

Target Name: CYB561D2

Sample Type: Hela Whole Cell lysates

Antibody Dilution: 1.0ug/ml