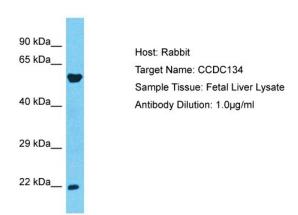

## **Product images:**

Host: Rabbit

Target Name: CCDC134 Sample Type: Fetal Liver lysates Antibody Dilution: 1.0ug/ml