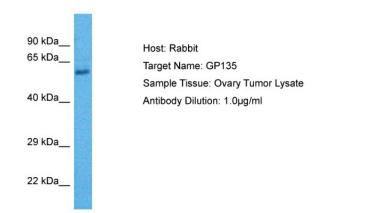

## **Product images:**

WB Suggested Anti-GP135 antibody Titration: 1

ug/mL

Sample Type: Human Ovary Tumor