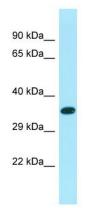

## **Product images:**

Host: Rabbit Target Name: XKR6 Sample Type: MCF7 Whole cell lysates Antibody Dilution: 1.0ug/ml

This product is to be used for laboratory only. Not for diagnostic or therapeutic use. ©2025 OriGene Technologies, Inc., 9620 Medical Center Drive, Ste 200, Rockville, MD 20850, US