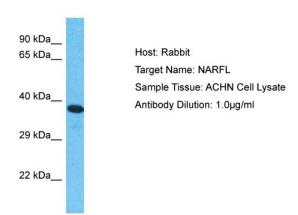

# **Product images:**

Host: Rabbit

Target Name: NARFL

Sample Type: ACHN Whole Cell lysates

Antibody Dilution: 1.0ug/ml