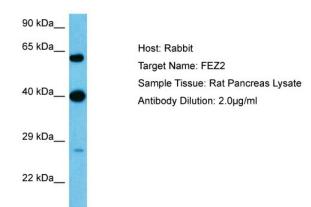

## **Product images:**

Host: Rabbit Target Name: FEZ2

Sample Type: Rat Pancreas Antibody Dilution: 1.0ug/ml