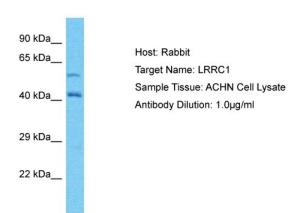

## **Product images:**

Host: Rabbit Target Name: LRRC1

Sample Type: ACHN Whole Cell lysates

Antibody Dilution: 1.0ug/ml