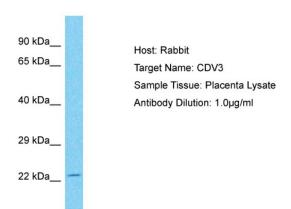

## **Product images:**

Host: Rabbit Target Name: CDV3

Sample Type: Placenta lysates Antibody Dilution: 1.0ug/ml