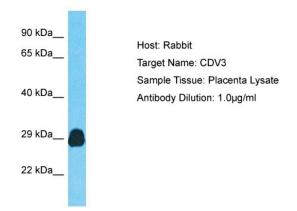

## **Product images:**

Host: Rabbit Target Name: CDV3 Sample Type: Placenta lysates Antibody Dilution: 1.0ug/ml

This product is to be used for laboratory only. Not for diagnostic or therapeutic use. ©2022 OriGene Technologies, Inc., 9620 Medical Center Drive, Ste 200, Rockville, MD 20850, US