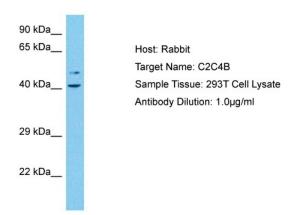

**Stability:** Shelf life: one year from despatch.

Predicted Protein Size: 40 kDa

Gene Name: C2 calcium-dependent domain containing 4B

**Database Link:** <u>NP 001007596.2</u>

Entrez Gene 388125 Human

A6NLJ0

## **Product images:**

WB Suggested Anti-C2C4B antibody Titration: 1

ug/mL

Sample Type: Human 293T Whole Cell