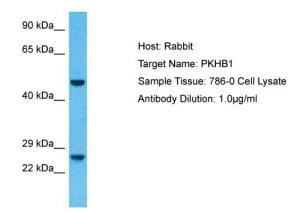

## **Product images:**

Host: Rabbit Target Name: PKHB1 Sample Type: 786-0 Whole Cell lysates Antibody Dilution: 1.0ug/ml

This product is to be used for laboratory only. Not for diagnostic or therapeutic use. ©2022 OriGene Technologies, Inc., 9620 Medical Center Drive, Ste 200, Rockville, MD 20850, US